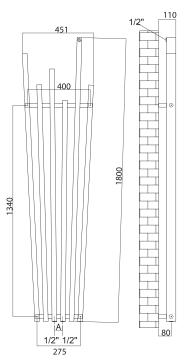

| Height<br>(H) | Length<br>(L) | Centres<br>(A) | No el | Weight | Volume | OUTPUT (watt) |        |         |        |         |        |         |        |
|---------------|---------------|----------------|-------|--------|--------|---------------|--------|---------|--------|---------|--------|---------|--------|
|               |               |                |       |        |        | Δt=:          | 30°C   | Δt=40°C |        | Δt=50°C |        | Δt=60°C |        |
| mm            | mm            | mm             | pcs   | kg     | 1      | ral           | chrome | ral     | chrome | ral     | chrome | ral     | chrome |
| 1800          | 285           | 50             | 4     | 13.4   | 9.8    | 305           | 235    | 431     | 331    | 582     | 448    | 728     | 560    |
| 1800          | 451           | 50             | 6     | 20.2   | 14.8   | 459           | 353    | 648     | 498    | 876     | 674    | 1095    | 842    |

👄 Putem executa dimensiuni speciale, în urma unei analize tehnice. | We can make custom dimensions, after technical analysis.

Hydraulic connections air vent

\* S0

<sup>\*</sup> Atunci când comandați, trebuie să menționați tipul de alimentare de care aveți nevoie./When you order, you must mention the type of connection you require.