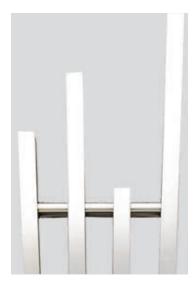

## Fan

O prezență originală, radiatorul FAN este alegerea perfectă pentru un stil de viață modern. Paleta de culori RAL permite amplasarea radiatorului FAN în orice stil arhitectural. De asemenea, accesoriile RADOX (robehooks) vor da o notă de eleganță și utilitate sporită acestui modern radiator.

With an unique design, FAN is suitable for modern lifestyle applications and architectural spaces. Choose from our wide selection of RAL colours to match your theme and put the finishing touch to your stylish living. Also our special robehooks will make a practical and fashionable addition to this chic radiator.